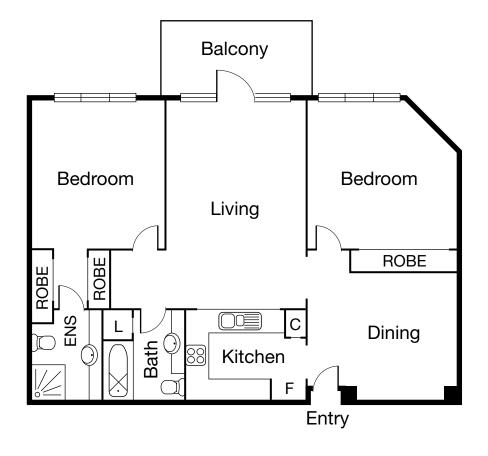

Comprising: Two double bedrooms each with built-in robes and main with ensuite, second central bathroom with laundry facilities, large separate dining, and an appointed modern kitchen opening onto the lounge and balcony.

### **AUCTION**

Auction: Saturday 10 December at 1pm

(if not sold prior)

**Inspection:** As advertised or by appointment

Contact: Michael Szulc 0417 122 809

Darren Portwine 0409 250 590

Mel Ref: 57 C4

Interactive Floorplan