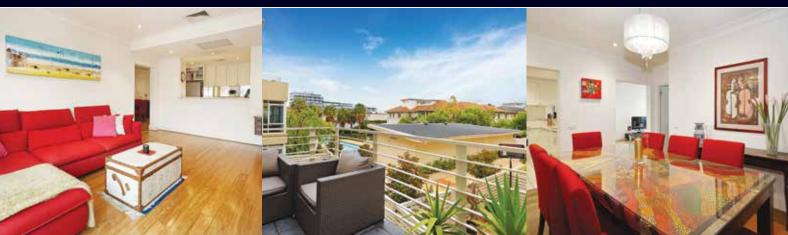

Comprising: Two double bedrooms each with built-in robes and main with ensuite, second central bathroom with laundry facilities, large separate dining, and an appointed modern kitchen opening onto the lounge and balcony.